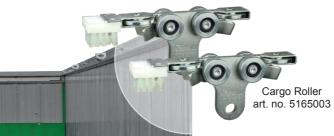

thout the special automatic roll-up protection sheet the Cargo Floor can also be used for the trouble-free transport of the following products:

glass

- sharp sand
- aluminum scrap
- electric motors

#### \*Efficiency/output

Efficiency of loading and unloading (packed) cargo is determined mainly by the flatness and the even weight distribution of the cargo over the floor area of the Cargo Floor. Uneven weight distribution will reduce efficiency and may even cause the cargo to only move back and forth within the power stroke of the system. Uneven cargo weight distribution can be compensated by using supports to spread the weight evenly across the floor profiles. The system's operating speed can also affect loading and unloading efficiency.



## Subdeck and Guidance

### **CLEAN SHEET**





Floor mat for moving headboard HD extra reinforce rubber art. no. 4199006

**Extension module for Intelligent** 

#### APP REMOTE CONTROL

Intelligent Remote Control Module (IRCM) art.no. 6104048









**Remote Control** art.no. 6104047





**HEAT PROTECTION** 

#### **WEIGHT**

A complete trailer floor with a length of 13.600 mm, consisting of 21 floor profiles type 7/112mm XD (X-treme Durable), weighs only 856 kg.

#### PART NO.

7/112mm XD (X-treme Durable) floor profile: art. no. 33.5046



Guidance; the 7/112 XD 'X-treme Durable' alu. floor profile can be mounted on the standard 21 profiles Cargo Floor drive unit in combination with following bearings:









#### Cargo Floor B.V.

Byte 14 7741 MK COEVORDEN The Netherlands **(** +31 524 593 900 info@cargofloor.com

**WORLDWI