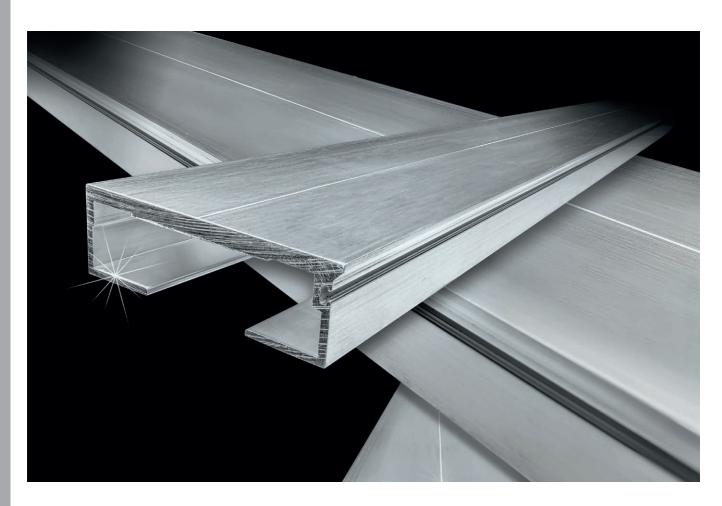

# A unique aluminum profile made out of 'hard alloy' X-tremely wear resistant

This unique 7/112 XD 'X-treme Durable' alu. floor profile is made out of a special developed hard alloy for transport applications which do high frequence loading and unloading as well as the transport of products which have a higher abrasiveness. It is also the extreme and high grade alternative for steel floor profiles, especially if multi functionality (pallet transport, flat floor surface, the ability to drive over the floor with a fork lift truck) and weight are of essential importance for you. Furthermore, the standard components are maintained and the XD series can be mounted without any structural adjustments to the trailer or Cargo Floor drive system when replacing an old floor.

#### Summarizing you have the following advantage with the 'X-treme Durable' floor:

- X-tremely wear resistant
- Wear resistance almost equal to steel
- Lightweight
- ✓ 200kg lighter than a 10mm floor with better characteristics
- ✓ Only 119kg heavier than a basic 6mm floor
- Fully flat surface
- Suitable for the transport of pallets\*
- No adjustments to vehicle needed
- Can be driven over with a fork lift truck, 8 ton
- High impact resistance
- Exchangeable with existing floors