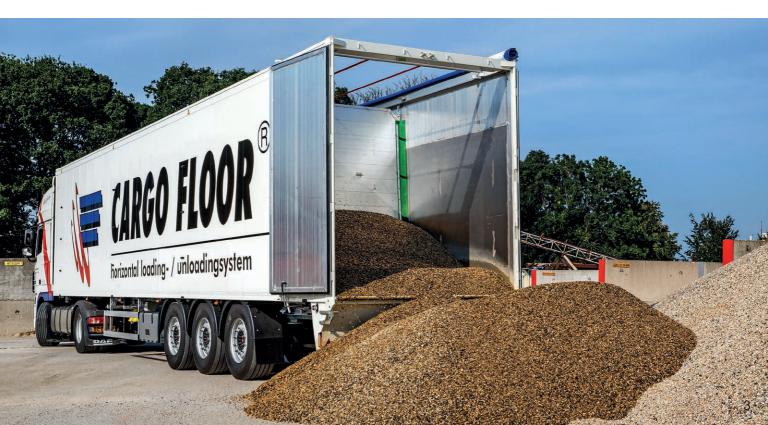

#### The 7/112 XD 'X-treme Durable' alu. profile is suitable for the transport of:

- bulk materials
- wood chips
- sawdust
- bark
- logs of wood
- potting soil
- peat
- clay
- bleaching earth
- straw

- straw bales
- maize
- grain
- potatoes
- carrots
- tapioca
- milk powder
- coffee beans
- soya beans
- alfalfa

- sugar beet and pulp
- chicken feed
- manure
- fertilizer
- salt
- chalk
- coal
- waste paper
- rolls of paper
- aluminum scrap

- domestic waste
- cargo (bales / bags)
- big bags
- pallets
- slaughter waste
- sewage sludge
- compressed bales
- · etc.

Even without the special automatic roll-up protection sheet the Cargo Floor can also be used for the trouble-free transport of the following products:

glass

- sharp sand
- aluminum scrap
- electric motors