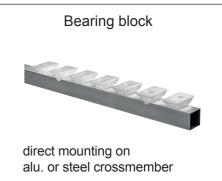

#### PART NO.

7/112mm XD (X-treme Durable) floor profile: art. no. 33.5046

Guidance; the 7/112 XD 'X-treme Durable' alu. floor profile can be mounted on the standard 21 profiles Cargo Floor drive unit in combination with following bearings: