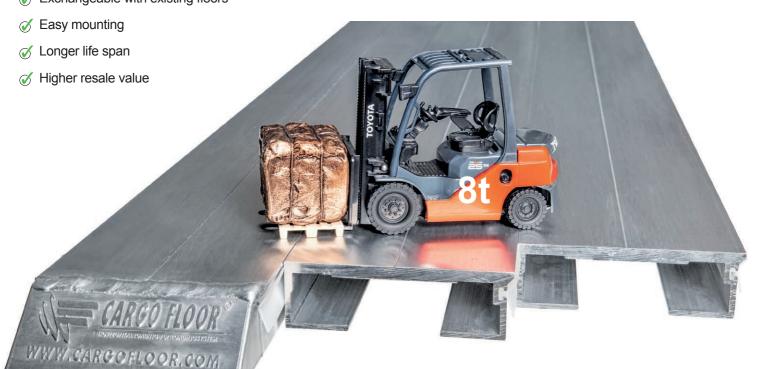

#### Summarizing you have the following advantage with the 'X-treme Durable' floor:

- X-tremely wear resistant
- Wear resistance almost equal to steel
- Lightweight
- ✓ 200kg lighter than a 10mm floor with better characteristics
- ✓ Only 119kg heavier than a basic 6mm floor
- Fully flat surface
- Suitable for the transport of pallets\*
- No adjustments to vehicle needed
- Can be driven over with a fork lift truck, 8 ton
- High impact resistance
- Exchangeable with existing floors

#### Driving over the floor with a fork-lift truck

In principle all Cargo Floor floors can be driven over by a fork-lift truck; contact your body builder for information about the permitted weights!