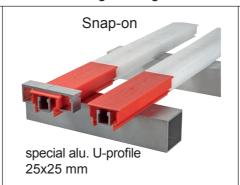

#### PART NO.

7/112mm XD (X-treme Durable) floor profile: art. no. 33.5046

Guidance; the 7/112 XD 'X-treme Durable' alu. floor profile can be mounted on the standard 21 profiles Cargo Floor drive unit in combination with following bearings: