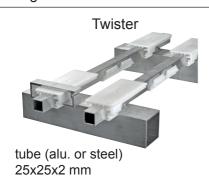

#### PART NO.

7/112mm XD (X-treme Durable) floor profile: art. no. 33.5046

Guidance; the 7/112 XD 'X-treme Durable' alu. floor profile can be mounted on the standard 21 profiles Cargo Floor drive unit in combination with following bearings: