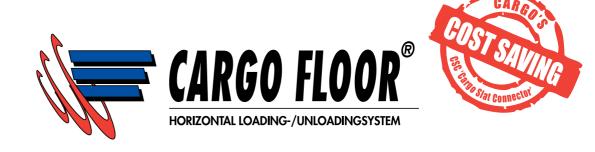

## CSC 'Cargo Slat Connector'

This very simple solution makes it possible to connect two or more Cargo Floor aluminum floor profiles to each other to create one longer floor profile. This can be done with almost all variations of floor profile lengths.

<u>For example:</u> you need 14.800 mm overall length You can connect a 8.000 mm and a 6.800 mm floor profile Or you connect two equal floor profiles of 7.400 mm and 7.400 mm

<u>For example:</u> you need 13.300 mm overall length You can connect a 10.000 mm and a 3.300 mm floor profile Or you connect two equal floor profiles of 6.650 mm and 6.650 mm