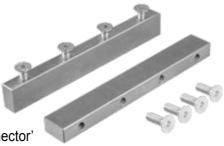

CSC 'Cargo Slat Connector' strips: part no. 5150022.1 (set)

HORIZONTAL LOADING-/UNLOADINGSYSTEM

**FEM** (finite element method) + **3-D design**Cargo Floor has inhouse engineering for FEM calculations and 3-D designing. Drawings in all computer extensions available.