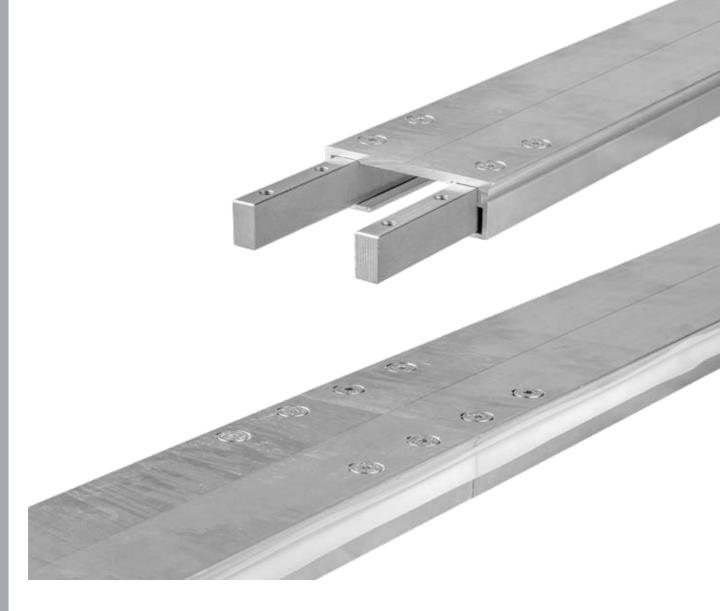

## CSC 'Cargo Slat Connector'

This very simple solution makes it possible to connect two or more Cargo Floor aluminum floor profiles to each other to create one longer floor profile. This can be done with almost all variations of floor profile lengths.

## Floor repair savings

With a Cargo Floor moving floor the product is always unloaded (slides/flows) over the rear part of the trailer floor. It will therefore be obvious that most of the wear of the floor profiles will take place there. At the front of the trailer floor wear will be hardly visible. With this Cargo Floor connecting solution, the possibility now exists to only replace a part of the floor (for example only the rear end). You will save on the costs because you don't need a full-length floor and the transportation cost will be less because you don't need the full trailer space.