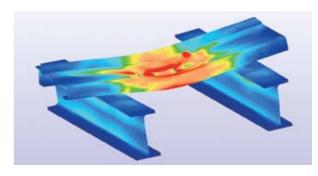

CSC 'Cargo Slat Connector' strips: part no. 5150022.1 (set)

HORIZONTAL LOADING-/UNLOADINGSYSTEM

**FEM** (finite element method) + **3-D design**Cargo Floor has inhouse engineering for FEM calculations and 3-D designing. Drawings in all computer extensions available.