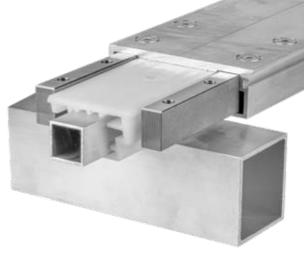

## CSC 'Cargo Slat Connector'

This very simple solution makes it possible to connect two or more Cargo Floor aluminum floor profiles to each other to create one longer floor profile. This can be done with almost all variations of floor profile lengths.

<u>For example:</u> you need 14.800 mm overall length You can connect a 8.000 mm and a 6.800 mm floor profile Or you connect two equal floor profiles of 7.400 mm and 7.400 mm

<u>For example:</u> you need 13.300 mm overall length You can connect a 10.000 mm and a 3.300 mm floor profile Or you connect two equal floor profiles of 6.650 mm and 6.650 mm

## **Advantages**

- Cost saving
- ✓ No welding required
- ✓ No special bearings required
- Simple to apply
- Transport of floor profiles overseas in a 20ft or 40ft sea container
- At any spot of the floor profiles connecting possible.
- Seal goes fully through the profile, no point of leakage.
- Repair advantage

CSC 'Cargo Slat Connector' strips: part no. 5150022.1 (set)

HORIZONTAL LOADING-/UNLOADINGSYSTEM

**FEM** (finite element method) + **3-D design**Cargo Floor has inhouse engineering for FEM calculations and 3-D designing. Drawings in all computer extensions available.